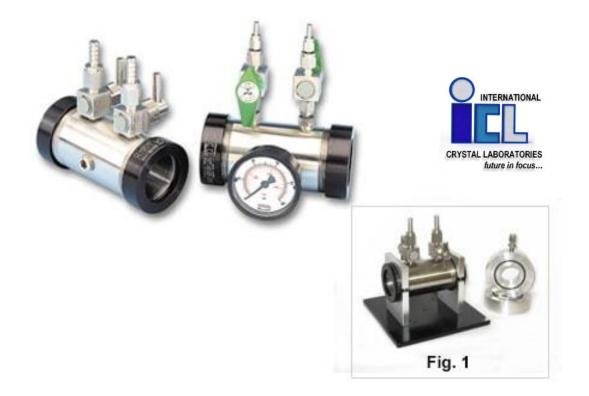

The only functional constraint on the pressure that can be applied to this cell is the window material selected. The clear aperture of the cell is 39mm and it uses 47mm x 6mm windows. Like the G-2, this cell uses a universal 2" x 3" slide mount that fits all spectrophotometers. However, it is also available base plate mounted (See Fig. 1). There are inlet and outlet ports equipped with vacuum valves and hose barbs that are configured to also allow flowing gas through the cell. An 1/4 NPT port in the side of the cell allows the addition of a pressure gauge, a thermocouple and other probes. The cell uses nitrile "O" rings and PTFE gaskets. KBr and NaCl are the basic window material, but other materials are available upon request. Can be heated.

0008-5162 Cylindrical Cell Holder for Model G-2SS 10cm Stainless Steel Gas Cell, Model G-3 PTFE 10cm PTFE Gas Cell and 10cm Vapor Gas Multi-Sampler

- 0008-5584 Optional Pressure Gauge for Model G-2SS 10cm Stainless Steel Gas Cell
- 0008-5804 PTFE Gaskets for Model G-2SS 10cm Stainless Steel Gas Cell- Pk/4
- 0008-5321 Nitrile 'O' Rings for Model G-2SS 10cm Stainless Steel Gas Cell- Pk/4
- 0008-5805 PTFE 'O' Rings for Model G-2SS 10cm Stainless Steel Gas Cell- Pk/4
- 0008-7329 Heater Jacket for 10cm PTFE Gas Cell and Model G-2SS 10cm Stainless Steel Gas Cell- 115v
- 0008-9404 Base Plate Mounting Option for G-2SS Stainless Steel Gas Cell