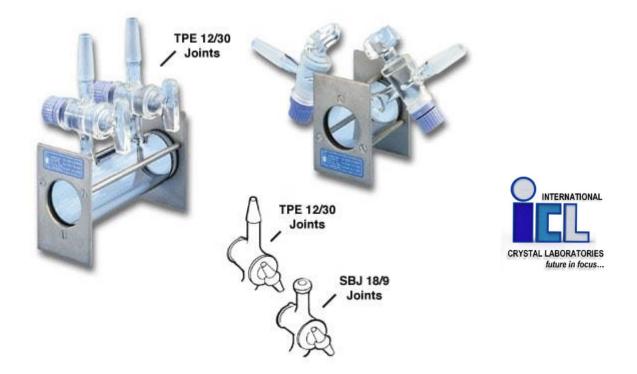

The G-2 is available in a variety of optical window materials, two pathlengths and a choice of ground tapered endings with 12/30 joints (TPE), plain endings joints (PTE) or ground semi-ball joints with 18/9 joints (SBJ). (See notes beneath chart and diagram).