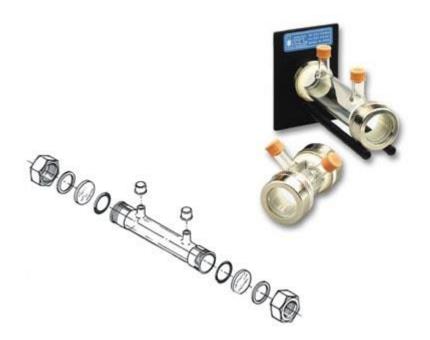

## **Demountable Beta Gas Cell 5cm or 10cm**

The demountable Beta Gas Cell comes complete with a 10cm or 5cm Pyrex Cell body, cell mount, 2 Viton® O-rings or gaskets, 2 PTFE gaskets, and 2 septa, but without windows. (Windows and gaskets can be ordered separately). The window size is 25mm x 4mm. When assembled, the cell will be gas tight and operable at both reduced or positive pressures. Filling of the cell is conveniently handled with a gas tight syringe (ICL Part no. 0009-609). The exploded view shows the assembly and disassembly sequence of the cell.